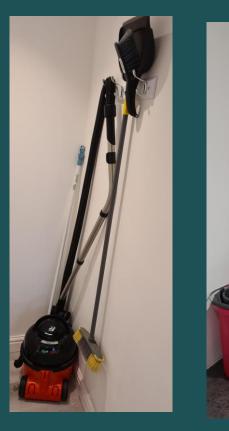

Cast iron pot, pyrex jug, mixing bowl, colander, sieve, baking trays cake tins & weighing scales

Ceramic dishes, foils and wraps, airer, table-top ironing board & foldaway washing basket

Hoover, clothes prop, brush, dustpan & brush, iron, clothes pegs, retractable clothes line, hairdryer